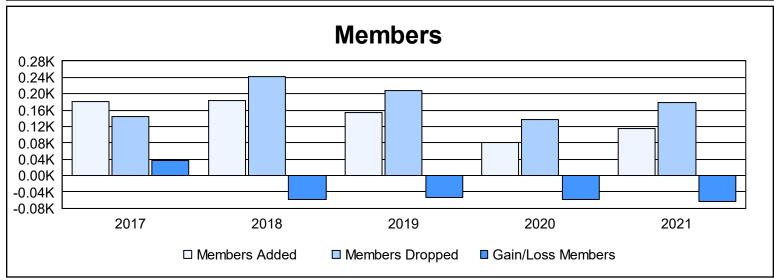

District 5M 6 As of June 2021 Cumulative

| Year      | New<br>Clubs | Dropped<br>Clubs | Gain/<br>Loss<br>Clubs | New<br>Members | Charter<br>Members | Reinstate<br>Members | Transfer<br>Members | Total<br>Member<br>Added | Total<br>Members<br>Dropped | Gain/<br>Loss<br>Members |
|-----------|--------------|------------------|------------------------|----------------|--------------------|----------------------|---------------------|--------------------------|-----------------------------|--------------------------|
| 2016-2017 | 0            | 0                | 0                      | 157            | 1                  | 8                    | 14                  | 180                      | 144                         | 36                       |
| 2017-2018 | 1            | 2                | -1                     | 138            | 27                 | 5                    | 13                  | 183                      | 241                         | -58                      |
| 2018-2019 | 0            | 1                | -1                     | 112            | 6                  | 7                    | 30                  | 155                      | 209                         | -54                      |
| 2019-2020 | 0            | 0                | 0                      | 72             | 0                  | 4                    | 4                   | 80                       | 138                         | -58                      |
| 2020-2021 | 1            | 0                | 1                      | 78             | 18                 | 7                    | 12                  | 115                      | 179                         | -64                      |
| Average   | 0            | 1                | 0                      | 111            | 10                 | 6                    | 15                  | 143                      | 182                         | -40                      |